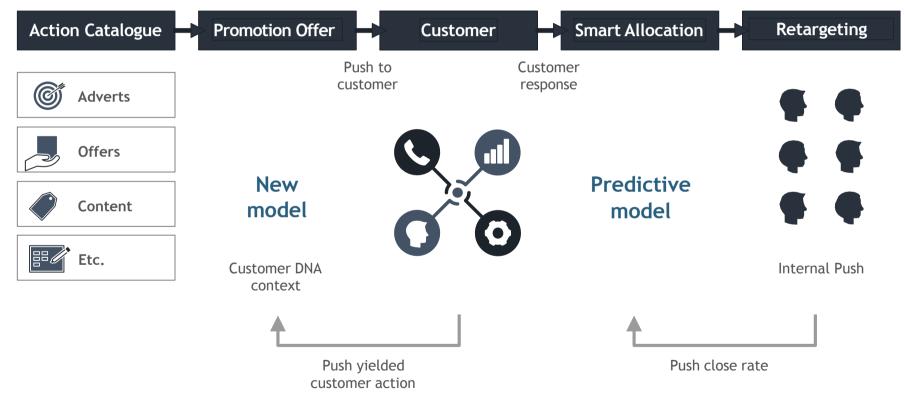

## Data Governance is important in transformation project

Personalized Messages and Next Best Offer (NBO) using algos deliver 3X-5X incremental uplift revenue. Increased model building efficiency 3X